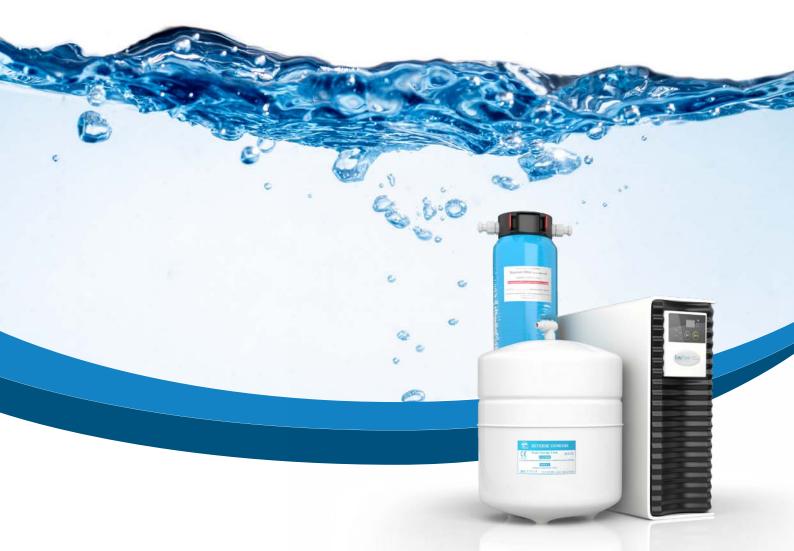

# clinical grade water on tap

Designed for daily use in autoclaves, dental chairs, ultrasonic baths and other clinical water equipment, EauFlow RO delivers hassle-free purified water on tap.

EauFlow is the #1 dental RO system and supplied into 1,000's of UK Dental Practices, from independent high street practices to the largest UK corporate groups.

### 12L or 22L TANK

Suitable for < 7 chairs Actual 12L capacity RO cm (LxHxW): 40 x 38 x 15 Tank: 28"dia. x 44cm height

Suitable for > 7 chairs Actual 22L capacity RO cm (LxHxW): 40 x 38 x 15 Tank: 38"dia. x 58cm height