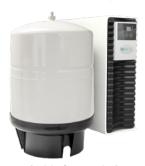

### 12L or 22L TANK

Suitable for < 7 chairs Actual 12L capacity RO cm (LxHxW): 40 x 38 x 15 Tank: 28"dia. x 44cm height

Suitable for > 7 chairs Actual 22L capacity RO cm (LxHxW): 40 x 38 x 15 Tank: 38"dia. x 58cm height