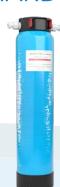

### 12L or 22L TANK

Suitable for < 7 chairs Actual 12L capacity RO cm (LxHxW): 40 x 38 x 15 Tank: 28"dia. x 44cm height

Suitable for > 7 chairs Actual 22L capacity RO cm (LxHxW): 40 x 38 x 15 Tank: 38"dia. x 58cm height