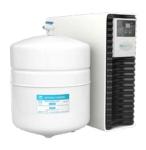

### 12L or 22L TANK

Suitable for < 7 chairs Actual 12L capacity RO cm (LxHxW): 40 x 38 x 15 Tank: 28"dia. x 44cm height

Suitable for > 7 chairs Actual 22L capacity RO cm (LxHxW): 40 x 38 x 15 Tank: 38"dia. x 58cm height